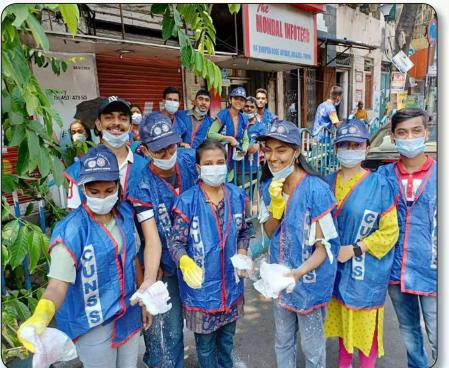

Like every year the NSS activity throughout the last one year (2024) has been recorded and published through a calendar. This year the NSS calendar (2025) has been published on 16<sup>th</sup> December, 2024 and distributed.

## Generative summary





## জাতীয় সেবা প্রকল্প



## মহারাজা মগান্দ্র চন্দ্র কলেজ শাখা







2025















১৪৩১ ফাল্পন-চৈত্র







| त २<br><b>2</b> | 16<br>503 × 92 | 17<br>24 | 18<br>8 | 19<br>26  | 20<br>20               | দাল্যাত্রা 21 ৭           | शिन उरम |  |
|-----------------|----------------|----------|---------|-----------|------------------------|---------------------------|---------|--|
|                 | <b>23</b>      | 24       | ৪ একাঃ  | <b>26</b> | <b>27</b> বারুণী স্নান | ৭ 28 জুমাৎ-উঃ-বিঃ শাবিকদর | অমাঃ    |  |

MARCH





|                               | MAY                                          | 7                                     |          | 384                 | ০২ বৈশ                       | াখ-জ্যৈ     |
|-------------------------------|----------------------------------------------|---------------------------------------|----------|-----------------