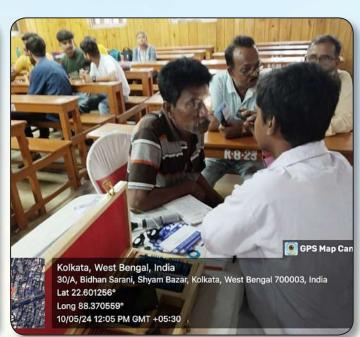

Like every year the NSS activity throughout the last one year (2024) has been recorded and published through a calendar. This year the NSS calendar (2025) has been published on 16<sup>th</sup> December, 2024 and distributed.

## Generative summary





## জাতীয় সেবা প্রকল্প



## মহারাজা মগান্দ্র চন্দ্র কলেজ শাখা







2025















১৪৩১ ফাল্পন-চৈত্র







| त २<br><b>2</b> | 16<br>503 × 92 | 17<br>24 | 18<br>8 | 19<br>26  | 20<br>20               | দাল্যাত্রা 21 ৭           | शिन उरम |  |
|-----------------|----------------|----------|---------|-----------|------------------------|---------------------------|---------|--|
|                 | <b>23</b>      | 24       | ৪ একাঃ  | <b>26</b> | <b>27</b> বারুণী স্নান | ৭ 28 জুমাৎ-উঃ-বিঃ শাবিকদর | অমাঃ    |  |

MARCH





|                               | MAY                                          | 7                                     |          | 384                 | ০২ বৈশ                       | াখ-জ্যৈ     |
|-------------------------------|----------------------------------------------|---------------------------------------|----------|-