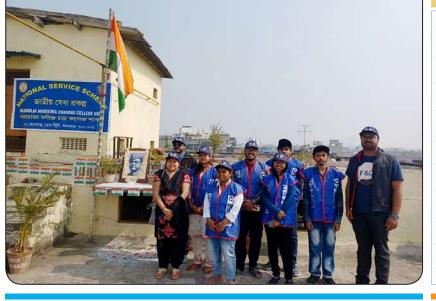

Like every year the NSS activity throughout the last one year (2024) has been recorded and published through a calendar. This year the NSS calendar (2025) has been published on 16<sup>th</sup> December, 2024 and distributed.