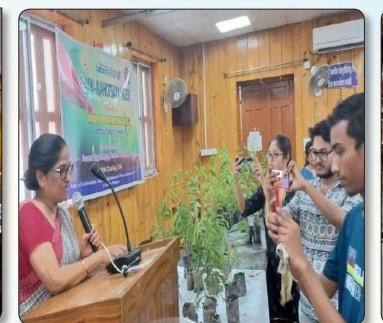

Like every year the NSS activity throughout the last one year (2024) has been recorded and published through a calendar. This year the NSS calendar (2025) has been published on 16<sup>th</sup> December, 2024 and distributed.

## Generative summary





## জাতীয় সেবা প্রকল্প



## মহারাজা মগান্দ্র চন্দ্র কলেজ শাখা







2025















১৪৩১ ফাল্পন-চৈত্র







| त २<br><b>2</b> | 16<br>503 × 92 | 17<br>24 | 18<br>8 | 19<br>26  | 20<br>20               | দাল্যাত্রা 21 ৭           | शिन उरम |  |
|-----------------|----------------|----------|---------|-----------|------------------------|---------------------------|---------|--|
|                 | <b>23</b>      | 24       | ৪ একাঃ  | <b>26</b> | <b>27</b> বারুণী স্নান | ৭ 28 জুমাৎ-উঃ-বিঃ শাবিকদর | অমাঃ    |  |

MARCH





|                               | MAY                                          | 7                                     |          | 384                 | ০২ বৈশ                       | াখ-জ্যৈ     |
|-------------------------------|----------------------------------------------|---------------------------------------|----------|---------------------