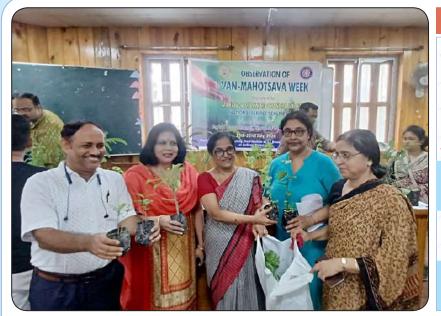

Like every year the NSS activity throughout the last one year (2024) has been recorded and published through a calendar. This year the NSS calendar (2025) has been published on 16<sup>th</sup> December, 2024 and distributed.

## Generative summary





## জাতীয় সেবা প্রকল্প



## মহারাজা মগান্দ্র চন্দ্র কলেজ শাখা







2025















১৪৩১ ফাল্পন-চৈত্র







| त २<br><b>2</b> | 16<br>503 × 92 | 17<br>24 | 18<br>8 | 19<br>26  | 20<br>20               | দাল্যাত্রা 21 ৭           | शिन उरम |  |
|-----------------|----------------|----------|---------|-----------|------------------------|---------------------------|---------|--|
|                 | <b>23</b>      | 24       | ৪ একাঃ  | <b>26</b> | <b>27</b> বারুণী স্নান | ৭ 28 জুমাৎ-উঃ-বিঃ শাবিকদর | অমাঃ    |  |

MARCH





|                               | MAY                                          | 7                                     |          | 384                 | ০২ বৈশ                       | াখ-জ্যৈ     |
|-------------------------------|----------------------------------------------|---------------------------------------|----------|---------------------|----------------------