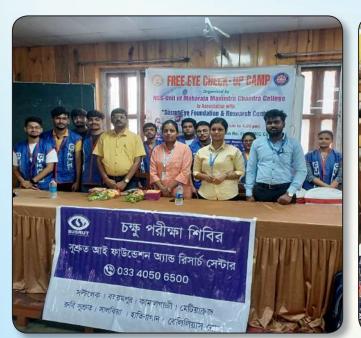

Like every year the NSS activity throughout the last one year (2024) has been recorded and published through a calendar. This year the NSS calendar (2025) has been published on 16<sup>th</sup> December, 2024 and distributed.

## Generative summary





## জাতীয় সেবা প্রকল্প



## মহারাজা মগান্দ্র চন্দ্র কলেজ শাখা







2025















১৪৩১ ফাল্পন-চৈত্র







| त २<br><b>2</b> | 16<br>503 × 92 | 17<br>24 | 18<br>8 | 19<br>26  | 20<br>20               | দাল্যাত্রা 21 ৭           | शिन उरम |  |
|-----------------|----------------|----------|---------|-----------|------------------------|---------------------------|---------|--|
|                 | <b>23</b>      | 24       | ৪ একাঃ  | <b>26</b> | <b>27</b> বারুণী স্নান | ৭ 28 জুমাৎ-উঃ-বিঃ শাবিকদর | অমাঃ    |  |

MARCH





|                               | MAY                                          | 7                                     |          | 384                 | ০২ বৈশ                       | াখ-জ্যৈ     |
|-------------------------------|----------------------------------------------|---------------------------------------|----------