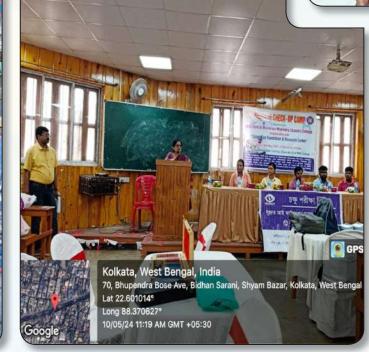

Like every year the NSS activity throughout the last one year (2024) has been recorded and published through a calendar. This year the NSS calendar (2025) has been published on 16<sup>th</sup> December, 2024 and distributed.

## Generative summary





## জাতীয় সেবা প্রকল্প



## মহারাজা মগান্দ্র চন্দ্র কলেজ শাখা







2025















১৪৩১ ফাল্পন-চৈত্র







| त २<br><b>2</b> | 16<br>503 × 92 | 17<br>24 | 18<br>8 | 19<br>26  | 20<br>20               | দাল্যাত্রা 21 ৭           | शिन उरम |  |
|-----------------|----------------|----------|---------|-----------|------------------------|---------------------------|---------|--|
|                 | <b>23</b>      | 24       | ৪ একাঃ  | <b>26</b> | <b>27</b> বারুণী স্নান | ৭ 28 জুমাৎ-উঃ-বিঃ শাবিকদর | অমাঃ    |  |

MARCH





|                               | MAY                                          | 7                                     |          | 384                 | ০২ বৈশ                       | াখ-জ্যৈ     |
|-------------------------------|----------------------------------------------|---------------------------------------|----------|-------------------